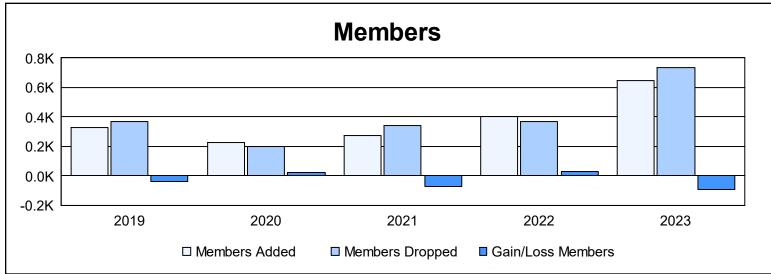

District 301D1 As of June 2023 Cumulative

| Year      | New<br>Clubs | Dropped<br>Clubs | Gain/<br>Loss<br>Clubs | New<br>Members | Charter<br>Members | Reinstate<br>Members | Transfer<br>Members | Total<br>Member<br>Added | Total<br>Members<br>Dropped | Gain/<br>Loss<br>Members |
|-----------|--------------|------------------|------------------------|----------------|--------------------|----------------------|---------------------|--------------------------|-----------------------------|--------------------------|
| 2018-2019 | 2            | 3                | -1                     | 247            | 54                 | 21                   | 7                   | 329                      | 367                         | -38                      |
| 2019-2020 | 0            | 2                | -2                     | 199            | 4                  | 18                   | 2                   | 223                      | 202                         | 21                       |
| 2020-2021 | 1            | 3                | -2                     | 202            | 26                 | 43                   | 1                   | 272                      | 341                         | -69                      |
| 2021-2022 | 2            | 2                | 0                      | 272            | 83                 | 42                   | 4                   | 401                      | 372                         | 29                       |
| 2022-2023 | 11           | 2                | 9                      | 220            | 268                | 152                  | 8                   | 648                      | 738                         | -90                      |
| Average   | 3            | 2                | 1                      | 228            | 87                 | 55                   | 4                   | 375                      | 404                         | -29                      |