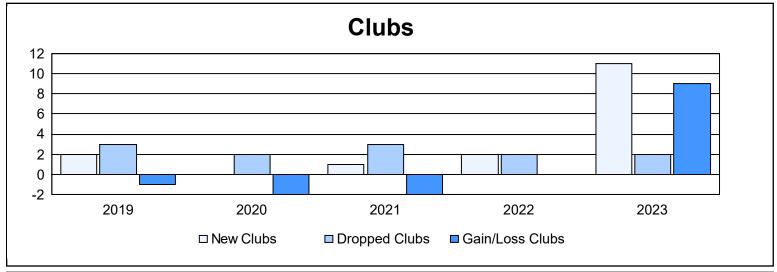

District 301D1 As of June 2023 Cumulative

| Year      | New<br>Clubs | Dropped<br>Clubs | Gain/<br>Loss<br>Clubs | New<br>Members | Charter<br>Members | Reinstate<br>Members | Transfer<br>Members | Total<br>Member<br>Added | Total<br>Members<br>Dropped | Gain/<br>Loss<br>Members |
|-----------|--------------|------------------|------------------------|----------------|--------------------|----------------------|---------------------|--------------------------|-----------------------------|--------------------------|
| 2018-2019 | 2            | 3                | -1                     | 247            | 54                 | 21                   | 7                   | 329                      | 367                         | -38                      |
| 2019-2020 | 0            | 2                | -2                     | 199            | 4                  | 18                   | 2                   | 223                      | 202                         | 21                       |
| 2020-2021 | 1            | 3                | -2                     | 202            | 26                 | 43                   | 1                   | 272                      | 341                         | -69                      |
| 2021-2022 | 2            | 2                | 0                      | 272            | 83                 | 42                   | 4                   | 401                      | 372                         | 29                       |
| 2022-2023 | 11           | 2                | 9                      | 220            | 268                | 152                  | 8                   | 648                      | 738                         | -90                      |
| Average   | 3            | 2                | 1                      | 228            | 87                 | 55                   | 4                   | 375                      | 404                         | -29                      |